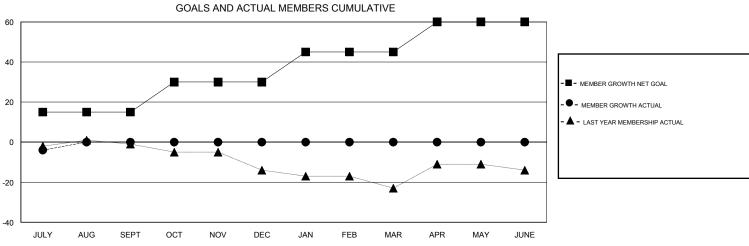

## GMT: LOCATION NEW ZEALAND GMT CA

| Clubs                 |               |           |               | Members               |                           |                         |                                                    |  |
|-----------------------|---------------|-----------|---------------|-----------------------|---------------------------|-------------------------|----------------------------------------------------|--|
| RESULTS FOR 2019-2020 |               |           |               | RESULTS FOR 2019-2020 |                           |                         |                                                    |  |
| QUARTER               | NEW CLUB GOAL | NEW CLUBS | DROPPED CLUBS | QUARTER               | MEMBER GROWTH NET<br>GOAL | MEMBER GROWTH<br>ACTUAL | DROPPED<br>MEMBERS ACTUAL<br>(including transfers) |  |
| JULY/AUG/SEPT         | 0             | 0         | 0             | JULY/AUG/SEPT         | 15                        | 6                       | 8                                                  |  |
| OCT/NOV/DEC           | 0             | 0         | 0             | OCT/NOV/DEC           | 15                        | 0                       | 0                                                  |  |
| JAN/FEB/MAR           | 0             | 0         | 0             | JAN/FEB/MAR           | 15                        | 0                       | 0                                                  |  |
| APR/MAY/JUNE          | 0             | 0         | 0             | APR/MAY/JUNE          | 15                        | 0                       | 0                                                  |  |